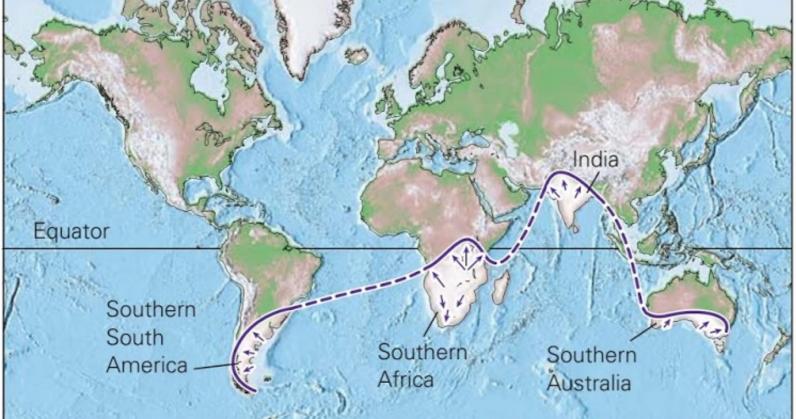

#### **Building Pangea Gizmo Answers**

(a) The distribution of late Paleozoic glacial deposits and striations on present-day Earth are hard to explain. But on Pangaea, areas with glacial deposits fit together in a southern polar cap.