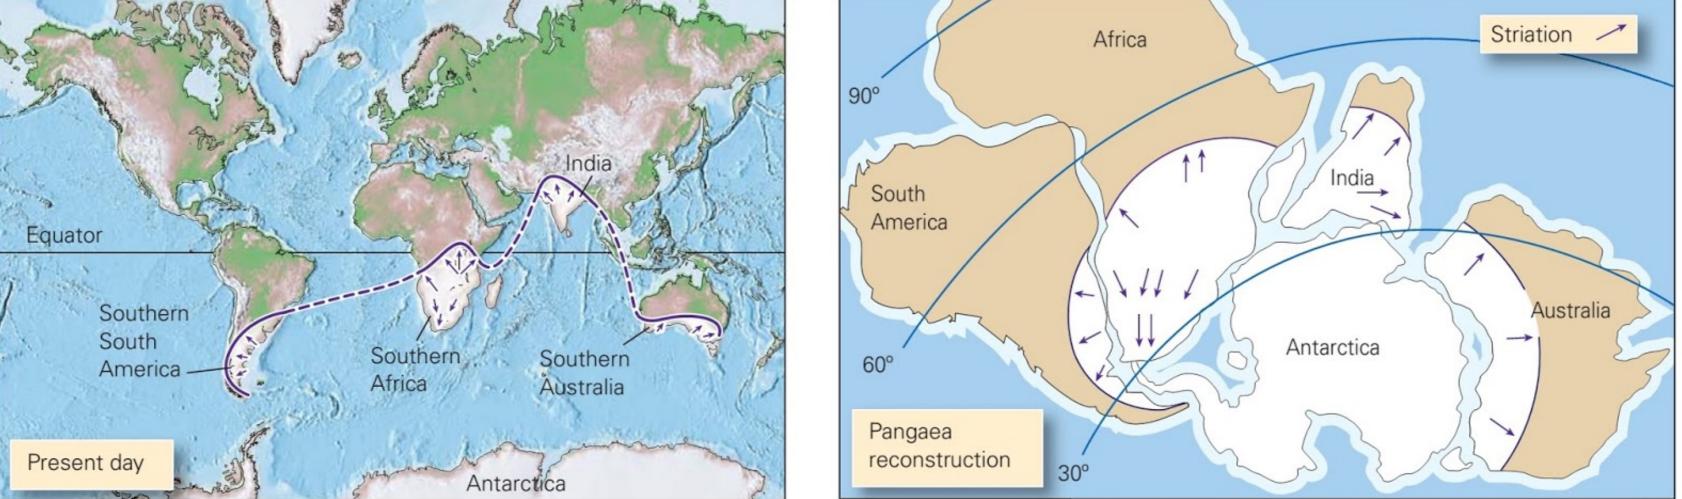

#### **Building Pangea Gizmo Answers**

(a) The distribution of late Paleozoic glacial deposits and striations on present-day Earth are hard to explain. But on Pangaea, areas with glacial deposits fit together in a southern polar cap.