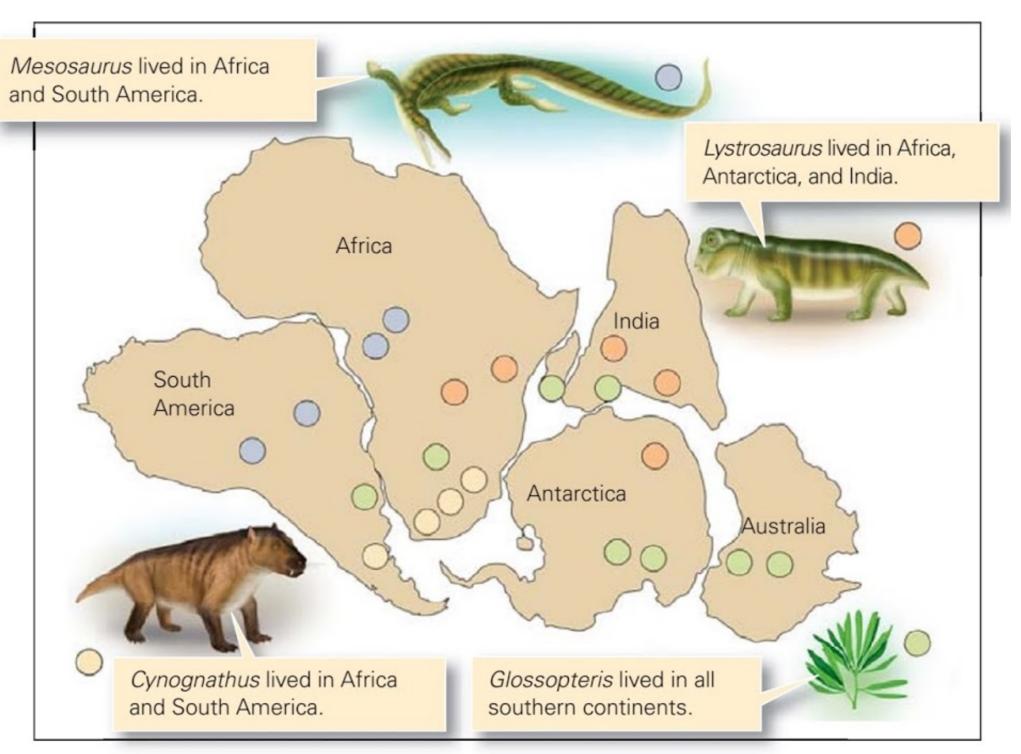

(b) The distribution of late Paleozoic rock types plots sensibly in the climate belts of Pangaea.

(c) A plot of fossil localities shows that Mesozoic land-dwelling organisms occur on multiple continents. This would be hard to explain if continents were separated.