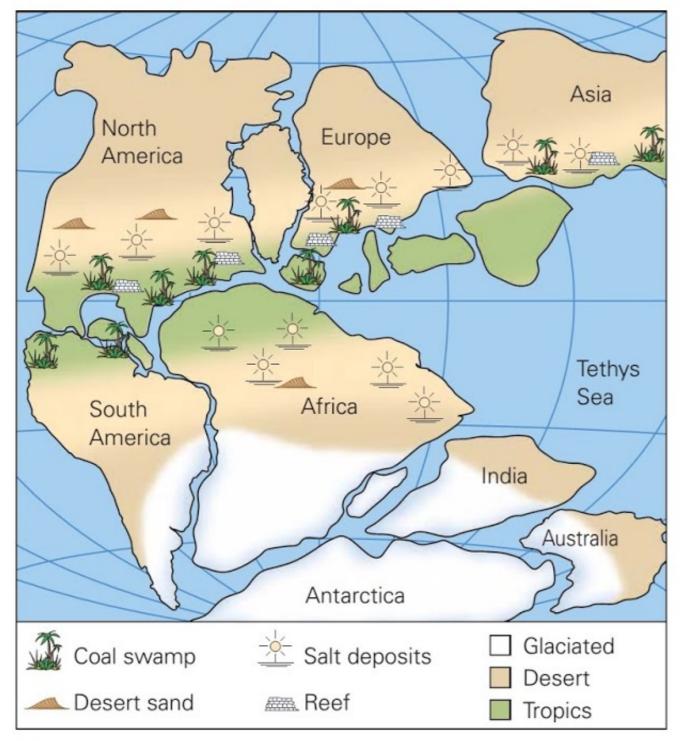

(b) The distribution of late Paleozoic rock types plots sensibly in the climate belts of Pangaea.

(c) A plot of fossil localities shows that Mesozoic land-dwelling organisms occur on multiple continents. This would be hard to explain if continents were separated.